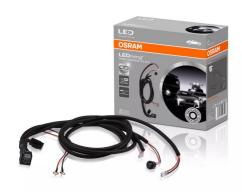

# Wire Harness AX 2LS

# Bringing light to life with OSRAM LEDriving driving and working lights

To support the installation of the OSRAM LEDriving driving and working lights, OSRAM has developed a special series with suitable accessories for them. With the OSRAM Wire Harness AX 2LS, the OSRAM LEDriving driving and working lights, can now be installed quickly and easily on the appropriate vehicle.

The OSRAM Wire Harness AX 2LS is a wire harness that is suitable for the installation of two light sources with one lighting function. It also has an integrated on/off switch that can be installed in the vehicles cabin to switch the OSRAM LEDriving working lights on or off as required. The switch is only to be used for the OSRAM LEDriving working lights. The OSRAM Wire Harness AX 2LS is suitable for 12V vehicles. OSRAM also offers a 2-year guarantee<sup>1)</sup>.