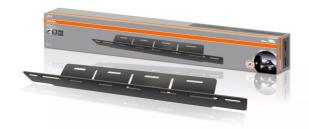

## License Plate Bracket AX

The OSRAM License Plate Bracket AX is a practical license plate bracket and holder for the OSRAM LEDriving driving lights in one. The OSRAM License Plate Bracket AX is compatible with a wide range of driving lights in the OSRAM LEDriving driving lights series. OSRAM also offers a 2-year quarantee 1).