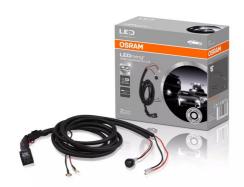

# Wire Harness AX 1LS

# Bringing light to life with OSRAM LEDriving driving and working lights

To support the installation of the OSRAM LEDriving driving & working lights, OSRAM has developed a special series with suitable accessories for them. With the OSRAM Wire Harness AX 1LS, the OSRAM LEDriving driving & working lights, can now be installed quickly and easily on the appropriate vehicle.

The OSRAM Wire Harness AX 1LS is a wire harness that is suitable for the installation of one light source with one lighting function. It also has an integrated on/off switch that can be installed in the vehicles cabin to switch the OSRAM LEDriving working lights on or off as required. The switch is only to be used for the OSRAM LEDriving working lights. The OSRAM Wire Harness AX 1LS is suitable for 12 V vehicles. OSRAM also offers a 2-year guarantee 1).