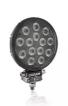

# Reversing FX120R-WD

ECE certified (ECE R23)

No registration in the car documents required

45° beam angle

Widely spread light beam

# Bringing light to life with OSRAM LEDriving driving and working lights

Considerable foresight on dark country roads, forest paths off-road and on-road- this can be achieved with the LEDriving Reversing FX120R-WD reversing lights. With its 14 powerful, high-performance LEDs, the LED reversing light has a range of up to 36 meters and thus offers the driver impressive foresight on-road and off-road. Even in dim light and reduced visibility due to external environmental influences, the OSRAM LEDriving Reversing FX120R-WD reversing light with up to 6000 Kelvin can provide conditions similar to daylight. The powerpackage with up to 1100 lumens of luminosity scores with highest optical efficiency and homogeneous light distribution. This results in the possibility of your vehicle by other road users, and consequently also

The **OSRAM LEDriving Reversing FX120R-WD** reversing lights are versatile applicable and flexible in use.