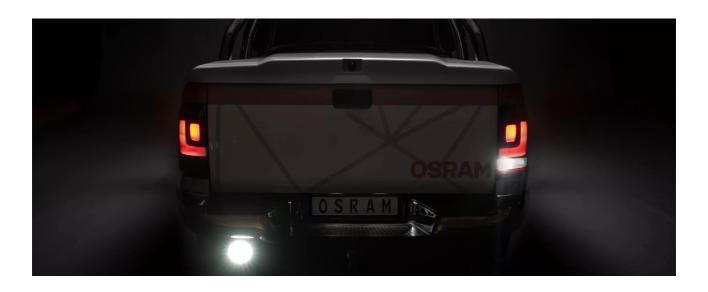

# Bringing light to life with OSRAM LEDriving driving and working lights

Considerable foresight on dark country roads, forest paths off-road and on-road- this can be achieved with the LEDriving Reversing FX120R-WD reversing lights. With its 14 powerful, high-performance LEDs, the LED reversing light has a range of up to 36 meters and thus offers the driver impressive foresight on-road and off-road. Even in dim light and reduced visibility due to external environmental influences, the OSRAM LEDriving Reversing FX120R-WD reversing light with up to 6000 Kelvin can provide conditions similar to daylight. The powerpackage with up to 1100 lumens of luminosity scores with highest optical efficiency and homogeneous light distribution. This results in the possibility of your vehicle by other road users, and consequently also

reversing light is an effective addition to your vehicle. No registration or entry in the vehicle documents is necessary for these ECE-certified LED reversing lights.

The LED reversing light can be attached to cars, trucks, agricultural machinery, farm machinery, commercial vehicles, construction vehicles, caravans, off-road vehicles and  $quads^{2)}$ 