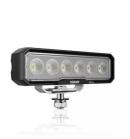

# Lightbar WL VX150-WD

**Wide Beam Pattern** 

For a large-area and particularly wide light distribution

Up to 45 m long beam

See and be seen with OSRAM

### Powerful LED working lights

With the OSRAM LEDriving Lightbar WL VX150-WD, you achieve impressive illumination on dark field and forest paths, off-road and off the beaten tracks. The working light combines affordability with exceptional performance, quality and functionality, providing users with impressive visibility at workplaces beyond roads and off-road areas. Designed to meet diverse tasks, the working light impress with a luminous flux of up to 1500lm and a wide beam pattern with wide light distribution, significantly enhancing safety at work for you and others. Even in dim light and reduced visibility, the working light with up to 6000 Kelvin can provide conditions similar to daylight. Versatile applicable, it defies numerous environmental influences and, thanks to highquality materials such as the aluminum housing and the stable polycarbonate lens, it is particularly light and at the same time robust and resistant. The LEDriving Lightbar WL VX150-WD has been tested and validated with the IP-Protection Classes IP6K8 & IP6K9K in our DIN certified environmental simulation laboratory for extreme external influences regarding water, dust, impacts, heat, cold and permanent vibration. It is an effective and efficient addition to your vehicle and can be attached to trucks, agricultural machinery, commercial vehicles, construction vehicles and off-road vehicles<sup>1)</sup>. OSRAM provides a 2-year

## Technical data

|                                      | Product information                         | General Product<br>Information |                   | Electrical Data                                                                                                    |                      |
|--------------------------------------|---------------------------------------------|--------------------------------|-------------------|--------------------------------------------------------------------------------------------------------------------|----------------------|
| Product description                  | Application (Category and Product specific) | Global order reference         |                   | Nominal voltage                                                                                                    | Nominal wattage      |
| Lightbar WL VX150-WD LEDWL109-<br>WD | Working light application                   | LEDWL109-WD                    |                   | 12/24 V                                                                                                            | 15 W                 |
|                                      | Photometric Data                            | Lifetime Capabilities          |                   | Certificates & standards                                                                                           |                      |
| Product description                  | Nominal luminous flux                       | Lifespan<br>Tc                 | Technology        | Approval marks – approval                                                                                          | Type of protection   |
| Lightbar WL VX150-WD LEDWL109-<br>WD | 1500 lm                                     | > 5000<br>hr                   | LED <sup>1)</sup> | E9 approval                                                                                                        | IP6K8/IP6K9K         |
|                                      | Logistical data                             |                                | data              | Environmental & Regulatory Information<br>Information according Art. 33 of EU<br>Regulation (EC) 1907/2006 (REACh) |                      |
| Product description                  | Standards                                   | Commodity code                 |                   | Candidate list substance 1                                                                                         | CAS No. of substance |
| Lightbar WL VX150-WD LEDWL109-<br>WD | ECE R10                                     | 85122000900                    |                   | Lead                                                                                                               | 7439-92-1            |