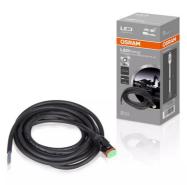

# Connection Cable 300 DT AX

**3-meter cable length** With a length of 3m, the cable is able to install appropriate lighting even on large vehicles

Easy Installation Specially designed to connect the LEDriving

#### Professional light for professional work

With the OSRAM LEDriving Professional Series PX working lights portfolio, it is now possible to find exactly the right lighting for a wide range of special professional tasks and applications. Additionally, they can be mounted in three different ways: Direct mounting, flexible standard mounting, and heavy-duty mounting. OSRAM has developed specially designed mounting kits and a cable with DT-connector. The LEDriving Connection Cable 300 DT AX is compatible with all OSRAM LEDriving working lights of the Professional Series PX and with the LEDriving driving and working lights of the SX- and FX- series. It is suitable for 12V and 24V vehicles and with the DT connector it can provide a quick and easy connection to a power source for setup of the LEDriving driving and working lights. The conductor material is made of pure copper and with a length of 3m the cable is able to install appropriate lighting even on large vehicles. OSRAM provides a 2-year guarantee on this product<sup>1)2)</sup>