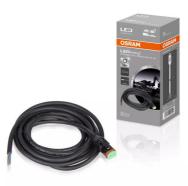

# Connection Cable 300 DT AX

**3-meter cable length** With a length of 3m, the cable is able to install appropriate lighting even on large vehicles

Easy Installation Specially designed to connect the LEDriving

#### Professional light for professional work

With the OSRAM LEDriving Professional Series PX working lights portfolio, it is now possible to find exactly the right lighting for a wide range of special professional tasks and applications. Additionally, they can be mounted in three different ways: Direct mounting, flexible standard mounting, and heavy-duty mounting. OSRAM has developed specially designed mounting kits and a cable with DT-connector. The LEDriving Connection Cable 300 DT AX is compatible with all OSRAM LEDriving working lights of the Professional Series PX and with the LEDriving driving and working lights of the SX- and FX- series. It is suitable for 12V and 24V vehicles and with the DT connector it can provide a quick and easy connection to a power source for setup of the LEDriving driving and working lights. The conductor material is made of pure copper and with a length of 3m the cable is able to install appropriate lighting even on large vehicles. OSRAM provides a 2-year guarantee on this product<sup>1)2)</sup>