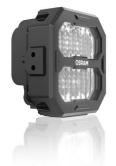

### Professional light for professional work

With the OSRAM LEDriving Professional Series PX working lights portfolio, it is now possible to find exactly the right lighting for a wide range of special professional tasks and applications. The 16 working lights in total score points with maximum optical efficiency, effectiveness, and homogeneous light distribution. The modular series focuses on the most important aspects of worklight use: Illumination, performance, quality, shape, durability, functionality, and thus can also result in increased safety at work for you and others. The optimal factors can be selected and prioritized for each corresponding application; thus, with these highperformance lights, a complete vehicle-specific lighting setup can be put together, that this is perfectly applicable to the respective individual requirements and needs. The working lights are suitable for 12V and 24V vehicles and a total of four beam patterns - Flood, Spot, Wide and Ultra-Wide and four power levels - 1500lm, 2500lm, 3500lm and 4500lm - are available for each light. In addition, they can be mounted in three different ways: Direct mounting, flexible standard mounting, and heavy-duty mounting. Additionally, OSRAM has developed specially designed mounting kits and a cable with DT-connector. Validated according to the highest IP & IK protection classes IP6K8 & IP6K9K and CISPR25 Class 5, the Professional Series is designed to meet the highest OE standards and requirements of the