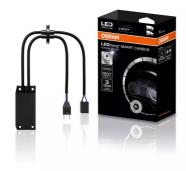

#### Convert from halogen to LED with original OSRAM accessories

Some vehicles report a malfunction in the exterior lighting when LED lamps are used. With the new OSRAM LEDriving Smart Canbus LEDSCT10, potential error messages in the on-board system are avoided. These error messages can occur when converting to LED lamps as these have a lower current consumption than e.g. halogen lamps and thus activate the vehicle's existing error detection mechanism. The OSRAM LEDriving Smart Canbus LEDSCT10 is suitable for 24V H7-LED lamps for high- and low beam. It is characterized by a high-quality aluminum housing with a

characterized by a high-quality aluminum housing with a black anodized surface and has also been tested for extreme external influences in terms of water, dust, heat, cold and vibration and validated with IP protection class IP54. In addition, OSRAM offers a three-year OSRAM guarantee<sup>2)</sup> on all accessories in the LEDriving series. Only the combination of OSRAM LED lamps in conjunction with the official OSRAM accessories - LEDriving ADAPTER, LEDriving SMART CANBUS, LEDriving CAPs and LEDriving ERROR CANCELLER is approved for the operation of our LED lamps.