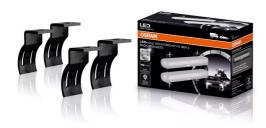

Robust and vibration resistant
Ensuring long life

With the OSRAM LEDriving driving light Functional series FX Gen 2 portfolio, you experience impressive design, high performance and a wide range of possible applications. To attach the driving lights to the vehicle, OSRAM has developed a specially designed mounting kit for individual mounting. The LEDriving Mounting Kit FX GEN 2 Back Brackets for a particular flexible assembly is compatible with all OSRAM LEDriving driving lights of the Functional series FX Gen 2. It can be mounted to the vehicle with only a few screws, it is quick and easy to mount, and this also allows a faster and easier installation of the driving lights. With its robust and vibration resistant components, it is designed for everyday use. Perfectly matched to individual requirements and needs for versatile applications, it enables different mounting options: hanging and side. OSRAM provides a 2year guarantee on the product 1).