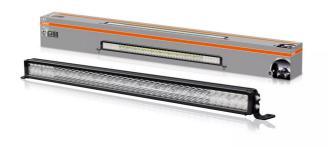

# Lightbar VX1000-CB DR SM

Single mount certified
For individual installation

Up to 385 m long beam
Improved far and near field
illumination

Spot Beam
For particularly focused high
beam distribution

IP & IK protection classes

#### Powerful LED driving lights for off-road and on-road use

Considerable foresight on dark country roads, forest paths, off the beaten tracks, off-road and on-road- this can be achieved with the OSRAM LEDriving Lightbar VX1000-CB DR SM. With its 84 powerful, high-performance LEDs, the driving light has a range of up to 385 meters and thus offers the driver impressive foresight on-road and off-road. Even in dim light and reduced visibility due to external environmental influences, the driving light with up to 6000 Kelvin can provide conditions similar to daylight. The power package with up to 10100 lumens scores with highest optical efficiency and homogeneous light distribution. The driving light is characterised by its robust double-row design, providing users with impressive illumination. In addition, the lightbar comes with standard brackets for various mounting options: hanging, standing and side. Versatile applicable, it defies numerous environmental influences and, thanks to high-quality materials such as the aluminum housing and the stable polycarbonate lens, it is particularly light and at the same time robust and resistant. The driving light has been tested and validated with the IP-Protection Classes IP6K8 & IP6K9K in our DIN certified environmental simulation laboratory for extreme external influences regarding water, dust, impacts, heat, cold and permanent vibration. Whether on-road or off-road, the LEDriving Lightbar VX1000-CB DR SM is an effective and