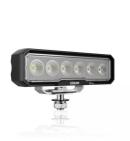

# Lightbar WL VX150-WD

**Wide Beam Pattern** 

For a large-area and particularly wide light distribution

Up to 45 m long beam

See and be seen with OSRAM

### Powerful LED working lights

With the OSRAM LEDriving Lightbar WL VX150-WD, you achieve impressive illumination on dark field and forest paths, off-road and off the beaten tracks. The working light combines affordability with exceptional performance, quality and functionality, providing users with impressive visibility at workplaces beyond roads and off-road areas. Designed to meet diverse tasks, the working light impress with a luminous flux of up to 1500lm and a wide beam pattern with wide light distribution, significantly enhancing safety at work for you and others. Even in dim light and reduced visibility, the working light with up to 6000 Kelvin can provide conditions similar to daylight. Versatile applicable, it defies numerous environmental influences and, thanks to highquality materials such as the aluminum housing and the stable polycarbonate lens, it is particularly light and at the same time robust and resistant. The LEDriving Lightbar WL VX150-WD has been tested and validated with the IP-Protection Classes IP6K8 & IP6K9K in our DIN certified environmental simulation laboratory for extreme external influences regarding water, dust, impacts, heat, cold and permanent vibration. It is an effective and efficient addition to your vehicle and can be attached to trucks, agricultural machinery, commercial vehicles, construction vehicles and off-road vehicles<sup>1)</sup>. OSRAM provides a 2-year