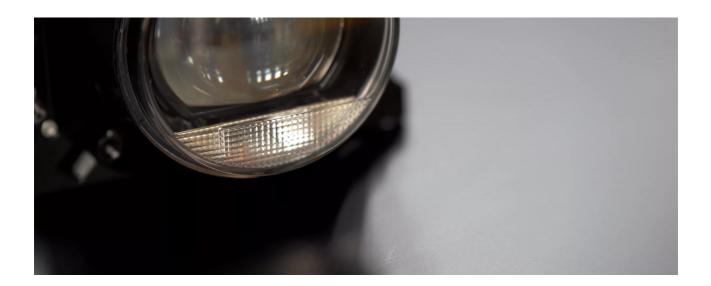

#### Individual light for individual requirements

With the OSRAM LEDriving Universal Headlight portfolio, you experience maximum flexibility and a wide range of possible applications. Additionally, they can be mounted in three different ways: Direct mount, mount with a mounting plate, and mount with a leveling motor. OSRAM has developed specially designed mounting kits and a mounting plate. The LEDriving Universal Headlight Mounting Kit MK1 for a particular flexible assembly is compatible with all OSRAM LEDriving headlights of the Universal Headlights Series. It can be mounted to the vehicle with only a few screws, it is quick and easy to mount, and this also allows a faster and easier installation of the LEDriving Universal Headlight. In addition, the mounting enables the manual adjustment of the light in vertical and horizontal position, thus ensuring maximum flexibility. OSRAM provides a 2year guarantee on these products1).1)For precise