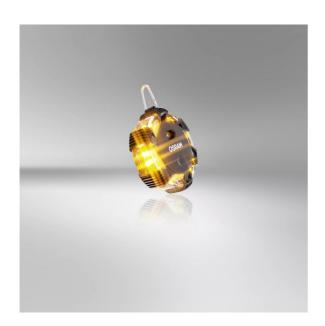

# LEDguardian ROAD FLARE

2 in 1
Can be used as a warning light and as a torch

**360 degree rotation**The 360-degree rotating orange warning light function is visible from a great distance

Magnetic mounting
Thanks to the magnet
function and the hook, the
LED warning light can be
attached in various ways.

## Light is safety-See and be seen with OSRAM

Be prepared with OSRAM warning and safety lights. The LEDguardian ROAD FLARE is a compact LED warning light for various situations on the road and for minor inspection work on your vehicle. The 360 degrees rotating, orange, warning light function of the LEDguardian ROAD FLARE is visible from a great distance and can provide crucial information about a dangerous situation in an emergency. A total of 16 high-quality long-life LEDs offer three different operating modes: 360 ° rotating orange warning light function, permanent orange light function and a white torch function. In addition, the LEDguardian ROAD FLARE impresses with its non-slip, dirt-repellent surface, a practical hook for attachment and is so robust and resistant that it can even be run over by a car\*\* without losing performance.