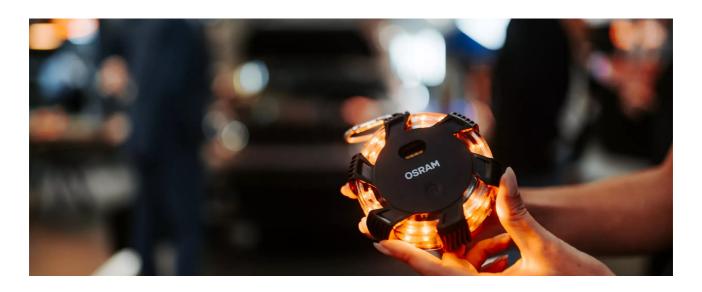

# LEDguardian ROAD FLARE

2 in 1
Can be used as a warning light and as a torch

**360 degree rotation**The 360-degree rotating orange warning light function is visible from a great distance

Magnetic mounting
Thanks to the magnet
function and the hook, the
LED warning light can be
attached in various ways.

## Light is safety-See and be seen with OSRAM

Be prepared with OSRAM warning and safety lights. The LEDguardian ROAD FLARE is a compact LED warning light for various situations on the road and for minor inspection work on your vehicle. The 360 degrees rotating, orange, warning light function of the LEDguardian ROAD FLARE is visible from a great distance and can provide crucial information about a dangerous situation in an emergency. A total of 16 high-quality long-life LEDs offer three different operating modes: 360 ° rotating orange warning light function, permanent orange light function and a white torch function. In addition, the LEDguardian ROAD FLARE impresses with its non-slip, dirt-repellent surface, a practical hook for attachment and is so robust and resistant that it can even be run over by a car\*\* without losing performance.