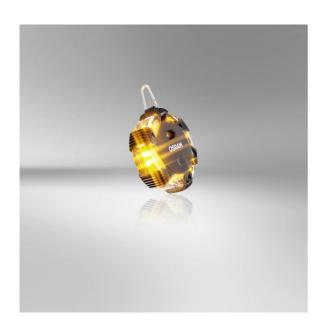

# LEDguardian ROAD FLARE

2 in 1
Can be used as a warning light and as a torch

**360 degree rotation**The 360-degree rotating orange warning light function is visible from a great distance

Magnetic mounting
Thanks to the magnet
function and the hook, the
LED warning light can be
attached in various ways.

## Light is safety-See and be seen with OSRAM

Be prepared with OSRAM warning and safety lights. The LEDguardian ROAD FLARE is a compact LED warning light for various situations on the road and for minor inspection work on your vehicle. The 360 degrees rotating, orange, warning light function of the LEDguardian ROAD FLARE is visible from a great distance and can provide crucial information about a dangerous situation in an emergency. A total of 16 high-quality long-life LEDs offer three different operating modes: 360 ° rotating orange warning light function, permanent orange light function and a white torch function. In addition, the LEDguardian ROAD FLARE impresses with its non-slip, dirt-repellent surface, a practical hook for attachment and is so robust and resistant that it can even be run over by a car\*\* without losing performance.