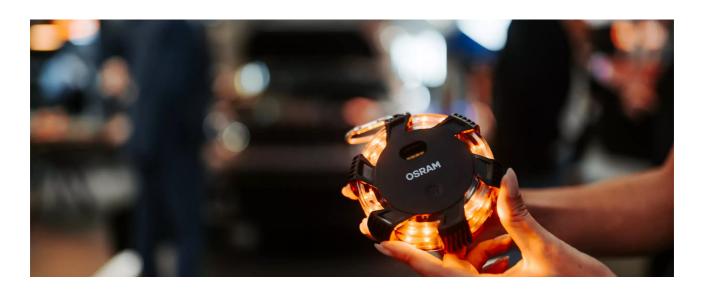

# LEDguardian ROAD FLARE

2 in 1
Can be used as a warning light and as a torch

**360 degree rotation**The 360-degree rotating orange warning light function is visible from a great distance

Magnetic mounting
Thanks to the magnet
function and the hook, the
LED warning light can be
attached in various ways.

## Light is safety-See and be seen with OSRAM

Be prepared with OSRAM warning and safety lights. The LEDguardian ROAD FLARE is a compact LED warning light for various situations on the road and for minor inspection work on your vehicle. The 360 degrees rotating, orange, warning light function of the LEDguardian ROAD FLARE is visible from a great distance and can provide crucial information about a dangerous situation in an emergency. A total of 16 high-quality long-life LEDs offer three different operating modes: 360 ° rotating orange warning light function, permanent orange light function and a white torch function. In addition, the LEDguardian ROAD FLARE impresses with its non-slip, dirt-repellent surface, a practical hook for attachment and is so robust and resistant that it can even be run over by a car\*\* without losing performance.