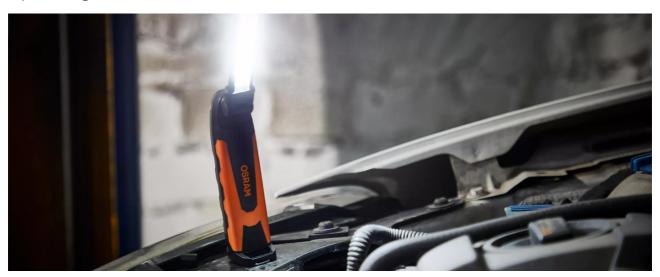

### Light is versatile

This high-quality inspection light from OSRAM is designed to illuminate hard-to-reach areas. The POCKET PRO 400 combines a slim design with multi-axis rotation and tilting so that the light can be directed exactly where it is needed. Additionally, the flexible mounting options offer hands-free working. The pocket size with only 6mm depth and the low weight make this inspection light ideal for the workshop. This LED inspection light emits up to 400 lumens. It has a white light with up to 6000K for comfortable working conditions and is therefore designed for wide illumination as well as for the illumination of narrow spaces. The light intensity can be easily adjusted via the on/off switch. In