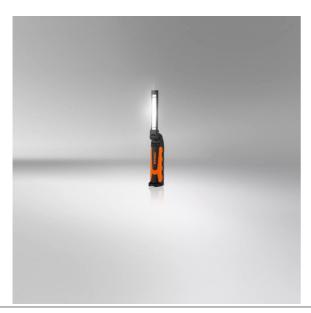

# LEDinspect POCKET PRO400

### Light is versatile

This high-quality inspection light from OSRAM is designed to illuminate hard-to-reach areas. The POCKET PRO 400 combines a slim design with multi-axis rotation and tilting so that the light can be directed exactly where it is needed. Additionally, the flexible mounting options offer hands-free working. The pocket size with only 6mm depth and the low weight make this inspection light ideal for the workshop. This LED inspection light emits up to 400 lumens. It has a white light with up to 6000K for comfortable working conditions and is therefore designed for wide illumination as well as for the illumination of narrow spaces. The light intensity can be easily adjusted via the on/off switch. In