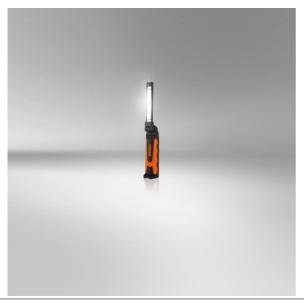

### Light is versatile

This high-quality inspection light from OSRAM is designed to illuminate hard-to-reach areas. The POCKET PRO 400 combines a slim design with multi-axis rotation and tilting so that the light can be directed exactly where it is needed. Additionally, the flexible mounting options offer hands-free working. The pocket size with only 6mm depth and the low weight make this inspection light ideal for the workshop. This LED inspection light emits up to 400 lumens. It has a white light with up to 6000K for comfortable working conditions and is therefore designed for wide illumination as well as for the illumination of narrow spaces. The light intensity can be easily adjusted via the on/off switch. In