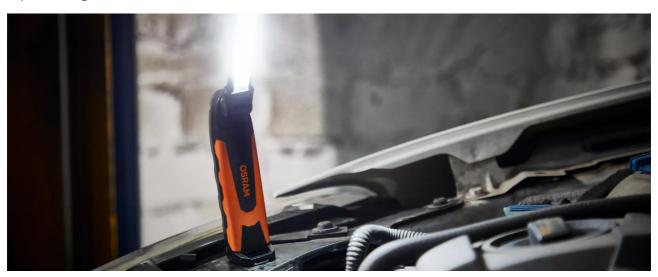

### Light is versatile

This high-quality inspection light from OSRAM is designed to illuminate hard-to-reach areas. The POCKET PRO 400 combines a slim design with multi-axis rotation and tilting so that the light can be directed exactly where it is needed. Additionally, the flexible mounting options offer hands-free working. The pocket size with only 6mm depth and the low weight make this inspection light ideal for the workshop. This LED inspection light emits up to 400 lumens. It has a white light with up to 6000K for comfortable working conditions and is therefore designed for wide illumination as well as for the illumination of narrow spaces. The light intensity can be easily adjusted via the on/off switch. In

# Product family datasheet

addition, the POCKET PRO 400 has a powerful torch for a concentrated beam of light. It is rechargeable and cordless, with Li-ion battery for constant light output. The lamp has an operating time of up to 3h and a recharging time of approx. 4h. Charging cable and mains plug included. In addition, OSRAM provides a 2-year guarantee on this product\*