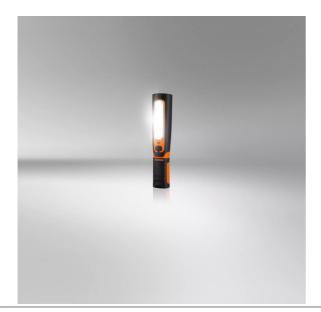

# LEDinspect TWIST250

## Light is versatile

With the TWIST 250 you have the possibility to easily control the direction of the light beam. A light output of up to 250 lumens and a colour temperature of up to 6000K, make the TWIST 250 ideal for use in workshops and beyond. Lightweight, robust and with a 360° rotation and a 180° grid function, it is an optimal tool for targeted lighting. Mains charger included. In addition, OSRAM provides a 2-year guarantee on this product\*