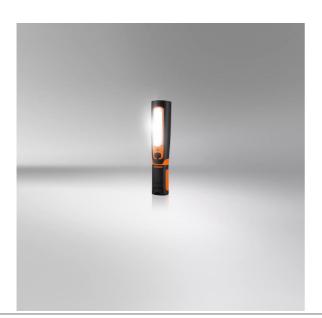

# LEDinspect TWIST250

### Light is versatile

With the TWIST 250 you have the possibility to easily control the direction of the light beam. A light output of up to 250 lumens and a colour temperature of up to 6000K, make the TWIST 250 ideal for use in workshops and beyond. Lightweight, robust and with a 360° rotation and a 180° grid function, it is an optimal tool for targeted lighting. Mains charger included. In addition, OSRAM provides a 2-year guarantee on this product\*