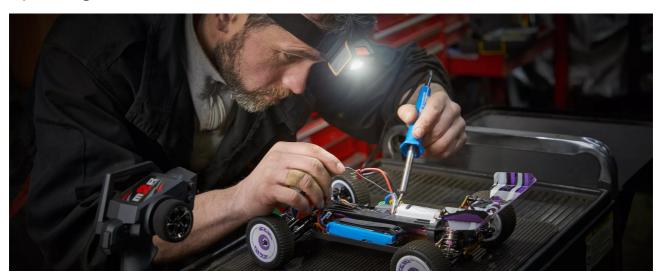

#### Light is versatile

This high-quality headtorch from OSRAM is perfect for professional and private use. With two light functions - high up to 250lm and low up to 140lm, there is a light output to suit a wide variety of tasks. The integrated motion sensor technology allows for hassle-free, hands-free working and the option for the 60° tilt angle provides flexibility to give light where needed. The rechargeable battery allows up to 3.5h of operation at high power or up to 6h at low power. A USB Type-C charging cable and the corresponding power adaptor are included in the scope of supply. In accordance with IP54 protection rating, this headtorch has protection against ingress of particles and against splashing water and

### Product family datasheet

is tested for impact resistance in accordance with IK08. The LEDinspect HEADTORCH 250 has soft pads inside and additionally an adjustable strap for optimal wearing comfort and is therefore ideal as a light for craft activities, car repairs and in everyday life. In addition, OSRAM grants a 2-year guarantee\*