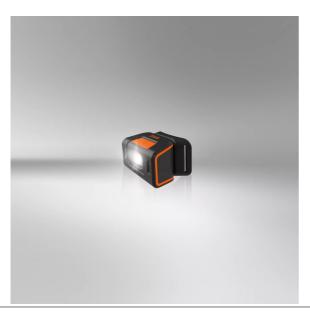

# LEDinspect HEADTORCH250

#### Light is versatile

This high-quality headtorch from OSRAM is perfect for professional and private use. With two light functions - high up to 250lm and low up to 140lm, there is a light output to suit a wide variety of tasks. The integrated motion sensor technology allows for hassle-free, hands-free working and the option for the 60° tilt angle provides flexibility to give light where needed. The rechargeable battery allows up to 3.5h of operation at high power or up to 6h at low power. A USB Type-C charging cable and the corresponding power adaptor are included in the scope of supply. In accordance with IP54 protection rating, this headtorch has protection against ingress of particles and against splashing water and