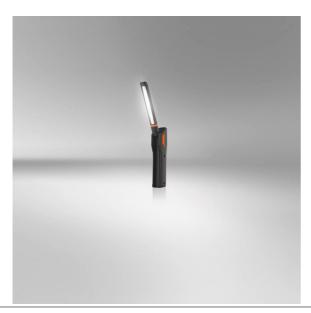

## Foldable lamp

High flexibility and diverse adjustment possibilities thanks to multi angle positioning

#### Light is versatile

This high-quality inspection light from OSRAM is perfect for professional and private use.

With three light functions - high with up to 500 lm, low with up to 250 lm and torchlight function with up to 70 lm- this light offers high flexibility and diverse adjustment possibilities. The ultra-flat design in combination with the multi-angle positioning -270° rotatable and 180° swiveling-allows the light beam to be directed exactly where it is needed.