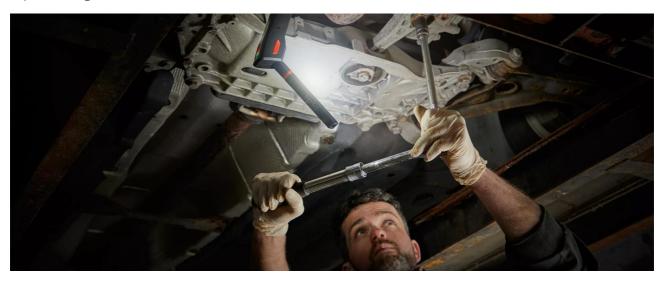

#### Light is versatile

This high-quality inspection light from OSRAM is perfect for professional and private use.

With three light functions - high with up to 500 lm, low with up to 250 lm and torchlight function with up to 70 lm- this light offers high flexibility and diverse adjustment possibilities. The ultra-flat design in combination with the multi-angle positioning -270° rotatable and 180° swiveling-allows the light beam to be directed exactly where it is needed.

## Product family datasheet

corresponding power adaptor are included in the scope of supply. The LEDinspect SLIM 500 can be used for up to six hours at low power and up to four hours at high power. In accordance with IP54 protection rating, this inspection light has protection against ingress of particles with 1.0 mm and against splashing water and is tested for impact resistance in accordance with IK07. This LED light is easy to carry, has a non-slip and dirt-repellent surface, includes an integrated hook & magnets for hands-free work and easy attachment, making it ideal for craft activities, car repairs and everyday use. In addition, OSRAM provides a 2-year guarantee on this product\*.