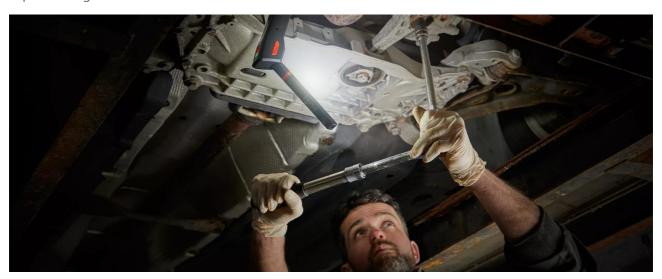

## Light is versatile

This high-quality inspection light from OSRAM is perfect for professional and private use.

With three light functions - high with up to 500 lm, low with up to 250 lm and torchlight function with up to 70 lm- this light offers high flexibility and diverse adjustment possibilities. The ultra-flat design in combination with the multi-angle positioning -270° rotatable and 180° swiveling-allows the light beam to be directed exactly where it is needed.

The inspection light is rechargeable, and the integrated charge level indicator shows the current status of the battery. A USB Type-C charging cable and the

# Product family datasheet

corresponding power adaptor are included in the scope of supply. The LEDinspect SLIM 500 can be used for up to six hours at low power and up to four hours at high power. In accordance with IP54 protection rating, this inspection light has protection against ingress of particles with 1.0 mm and against splashing water and is tested for impact resistance in accordance with IK07. This LED light is easy to carry, has a non-slip and dirt-repellent surface, includes an integrated hook & magnets for hands-free work and easy attachment, making it ideal for craft activities, car repairs and everyday use. In addition, OSRAM provides a 2-year guarantee on this product\*.