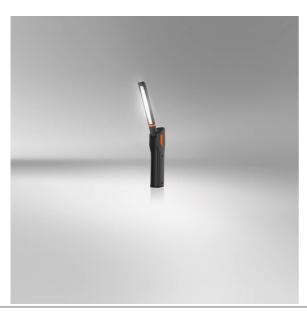

# Foldable lamp

High flexibility and diverse adjustment possibilities thanks to multi angle positioning

## Light is versatile

This high-quality inspection light from OSRAM is perfect for professional and private use.

With three light functions - high with up to 500 lm, low with up to 250 lm and torchlight function with up to 70 lm- this light offers high flexibility and diverse adjustment possibilities. The ultra-flat design in combination with the multi-angle positioning -270° rotatable and 180° swiveling-allows the light beam to be directed exactly where it is needed.