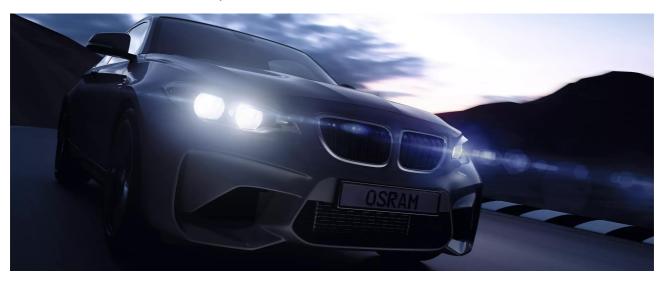

#### Convert from halogen to LED with original OSRAM accessories

Some vehicles report a fault in the exterior lighting when LED lamps are used. With the OSRAM LEDriving Smart Canbus series, potential error messages in the on-board system are avoided.

These error messages can occur when converting to LED lamps, as these have a lower current consumption than, for example, halogen lamps and therefore the vehicle's existing fault detection mechanism will be activated.