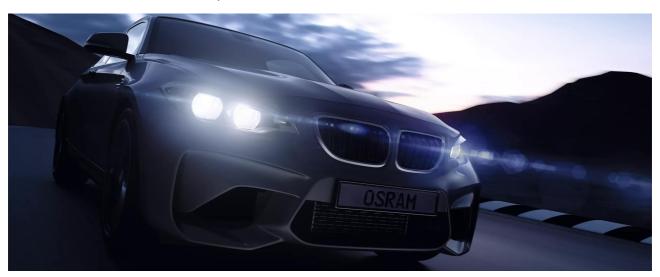

# LEDriving SMART CANBUS (OFFROAD)

Accessories for LED retrofit lamps

Error message free
Bypasses the vehicle's error
detection

Robust and resistant
No disturbing flickering in
the headlamp

**3-year OSRAM Guarantee**Systematic quality assurance measures underpin the

#### Convert from halogen to LED with original OSRAM accessories

Some vehicles report a fault in the exterior lighting when LED lamps are used. With the OSRAM LEDriving Smart Canbus series, potential error messages in the on-board system are avoided.

These error messages can occur when converting to LED lamps, as these have a lower current consumption than, for example, halogen lamps and therefore the vehicle's existing fault detection mechanism will be activated.