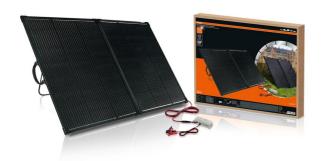

# BATTERYcharge SOLAR 200W

## High-Performance 200W Solar Panel for Reliable Off-Grid Power

The OSRAM BATTERYCharge SOLAR 200W is a high-performance, portable solar panel designed to charge and maintain 12V leisure batteries. Featuring mono-crystalline solar panels in a robust aluminum frame, it delivers up to 200W of free solar power, suitable for caravans, campervans, RVs, and outdoor use.

With a 12V/20A charge controller and USB output, it prevents overcharging while allowing you to also charge small devices. Its IP65 water-resistant design and sturdy aluminum stand ensure durability, while the plug-and-play setup makes it easy to use. Lightweight and foldable, it's ideal for off-grid adventures, even in overcast conditions. Comes with a 5 m battery lead and connecting clamps for