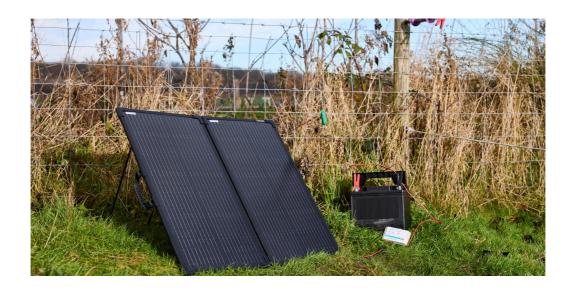

## High-Performance 100W Solar Panel for Reliable Off-Grid Power

The OSRAM BATTERYcharge SOLAR 100W is a high-performance, portable solar panel designed to charge and maintain 12V leisure batteries. Featuring mono-crystalline solar panels in a robust aluminium frame, it delivers up to 100W of free solar power, suitable for caravans, campervans, RVs, and outdoor use.

With a 12V/10A charge controller and USB output, it prevents overcharging while allowing you to also charge small devices. Its IP65 water-resistant design and sturdy aluminum stand ensure durability, while the plug-and-play setup makes it easy to use. Lightweight and foldable, it's ideal for off-grid adventures, even in overcast conditions. Comes with a 5 m battery lead and connecting clamps for