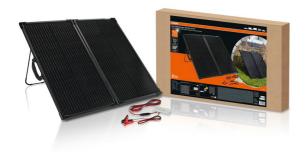

# BATTERYcharge SOLAR 100W

## High-Performance 100W Solar Panel for Reliable Off-Grid Power

The OSRAM BATTERYcharge SOLAR 100W is a high-performance, portable solar panel designed to charge and maintain 12V leisure batteries. Featuring mono-crystalline solar panels in a robust aluminium frame, it delivers up to 100W of free solar power, suitable for caravans, campervans, RVs, and outdoor use.

With a 12V/10A charge controller and USB output, it prevents overcharging while allowing you to also charge small devices. Its IP65 water-resistant design and sturdy aluminum stand ensure durability, while the plug-and-play setup makes it easy to use. Lightweight and foldable, it's ideal for off-grid adventures, even in overcast conditions. Comes with a 5 m battery lead and connecting clamps for