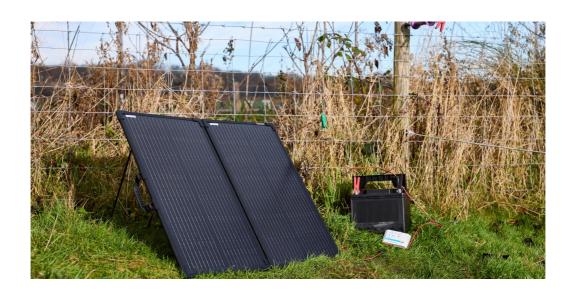

## High-Performance 100W Solar Panel for Reliable Off-Grid Power

The OSRAM BATTERYcharge SOLAR 100W is a high-performance, portable solar panel designed to charge and maintain 12V leisure batteries. Featuring mono-crystalline solar panels in a robust aluminium frame, it delivers up to 100W of free solar power, suitable for caravans, campervans, RVs, and outdoor use.

With a 12V/10A charge controller and USB output, it prevents overcharging while allowing you to also charge small devices. Its IP65 water-resistant design and sturdy aluminum stand ensure durability, while the plug-and-play setup makes it easy to use. Lightweight and foldable, it's ideal for off-grid adventures, even in overcast conditions. Comes with a 5 m battery lead and connecting clamps for

| P | rod | luct | famil | lv d | latas | heet |
|---|-----|------|-------|------|-------|------|
|   |     |      |       |      |       |      |

immediate use.