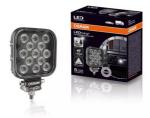

# Reversing FX120S-WD

ECE certified (ECE R23) No registration in the car documents required

**45° beam angle** Widely spread light beam

Up to 36 m long light beam See and be seen with OSRAM

On-road & Off-road - Versatile applicable and flexible in use- On-road & offroad, at work and in the spare time

### Bringing light to life with OSRAM LEDriving driving and working lights

Considerable foresight on dark country roads, forest paths off-road and on-road- this can be achieved with the **OSRAM LEDriving Reversing FX120S-WD** reversing lights. With its 13 powerful, high-performance LEDs, the LED reversing light has a range of up to 36 meters and thus offers the driver impressive foresight on-road and off-road. Even in dim light and reduced visibility due to external environmental influences, the **OSRAM LEDriving Reversing FX120S-WD** reversing light with up to 6000 Kelvin can provide conditions similar to daylight. The powerpackage with up to 1100 lumens of luminosity scores with highest optical efficiency and homogeneous light distribution. This results in the possibility of an improved view for you and the improved visibility of your vehicle by

other road users, and consequently also increased safety on-road and off-road.

Whether on-road or off-road - the OSRAM LEDriving Reversing FX120S-WD reversing light impresses with its powerful performance and long service life. Versatile applicable, it defies numerous environmental influences and, thanks to high-quality materials such as the thermoplastic housing and the stable polycarbonate lens, it is particularly light and at the same time robust and resistant. The LEDdriving FX120S-WD reversing light has been tested and validated with the IP-Protection Class IP69K in our DIN certified environmental simulation laboratory for extreme external influences regarding water, dust, impacts, heat, cold and permanent vibration. The integrated driver and the thermal management system regulate the temperature of the LED reversing light and can thus prevent damage from overheating. The polarity protection inhibits the wrong polarity of the voltage supply and can thus prevent possible damage by automatically switching off the LEDs. On-road and off-road, the OSRAM LEDriving Reversing FX120S-WD reversing light is an effective addition to your vehicle. No registration or entry in the vehicle documents is necessary for these ECE-certified LED reversing lights.

#### Technical data

|                     | Electrical Data |                 | Photometric Data         | Lifetime<br>Data |
|---------------------|-----------------|-----------------|--------------------------|------------------|
| Product description | Nominal voltage | Nominal wattage | Nominal luminous<br>flux | Lifespan<br>Tc   |
| Reversing FX120S-WD | 12/24 V         | 15 W            | 1100 lm                  | 5000 hr          |