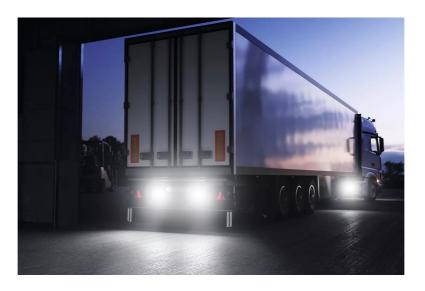

### Bringing light to life with OSRAM LEDriving driving and working lights

Considerable foresight on dark country roads, forest paths off-road and on-road- this can be achieved with the **OSRAM LEDriving Reversing FX120S-WD** reversing lights. With its 13 powerful, high-performance LEDs, the LED reversing light has a range of up to 36 meters and thus offers the driver impressive foresight on-road and off-road. Even in dim light and reduced visibility due to external environmental influences, the **OSRAM LEDriving Reversing FX120S-WD** reversing light with up to 6000 Kelvin can provide conditions similar to daylight. The powerpackage with up to 1100 lumens of luminosity scores with highest optical efficiency and homogeneous light distribution. This results in the possibility of an improved view for you and the improved visibility of your vehicle by

other road users, and consequently also increased safety on-road and off-road.

Whether on-road or off-road - the OSRAM LEDriving Reversing FX120S-WD reversing light impresses with its powerful performance and long service life. Versatile applicable, it defies numerous environmental influences and, thanks to high-quality materials such as the thermoplastic housing and the stable polycarbonate lens, it is particularly light and at the same time robust and resistant. The LEDdriving FX120S-WD reversing light has been tested and validated with the IP-Protection Class IP69K in our DIN certified environmental simulation laboratory for extreme external influences regarding water, dust, impacts, heat, cold and permanent vibration. The integrated driver and the thermal management system regulate the temperature of the LED reversing light and can thus prevent damage from overheating. The polarity protection inhibits the wrong polarity of the voltage supply and can thus prevent possible damage by automatically switching off the LEDs. On-road and off-road, the OSRAM LEDriving Reversing FX120S-WD reversing light is an effective addition to your vehicle. No registration or entry in the vehicle documents is necessary for these ECE-certified LED reversing lights.