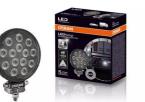

# Reversing FX120R-WD

ECE certified (ECE R23) No registration in the car documents required

**45° beam angle** Widely spread light beam

**Up to 36 m long light beam** See and be seen with OSRAM

On-road & Off-road - Versatile applicable and flexible in use- On-road & offroad, at work and in the spare time

### Bringing light to life with OSRAM LEDriving driving and working lights

Considerable foresight on dark country roads, forest paths off-road and on-road- this can be achieved with the **LEDriving Reversing FX120R-WD** reversing lights. With its 14 powerful, high-performance LEDs, the LED reversing light has a range of up to 36 meters and thus offers the driver impressive foresight on-road and off-road. Even in dim light and reduced visibility due to external environmental influences, the **OSRAM LEDriving Reversing FX120R-WD** reversing light with up to 6000 Kelvin can provide conditions similar to daylight. The powerpackage with up to 1100 lumens of luminosity scores with highest optical efficiency and homogeneous light distribution. This results in the possibility of an improved view for you and the improved visibility of your vehicle by other road users, and consequently also increased safety on-road and off-road.

Whether on-road or off-road - the

**FX120R-WD** reversing light impresses with its powerful performance and long service life. Versatile applicable, it defies numerous environmental influences and, thanks to high-quality materials such as the thermoplastic housing and the stable polycarbonate lens, it is particularly light and at the same time robust and resistant. The LEDdriving FX120R-