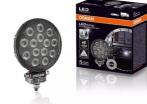

# Reversing FX120R-WD

ECE certified (ECE R23) No registration in the car documents required

**45° beam angle** Widely spread light beam

**Up to 36 m long light beam** See and be seen with OSRAM

On-road & Off-road - Versatile applicable and flexible in use- On-road & offroad, at work and in the spare time

### working lights Considerable foresight on dark country roads, forest paths

Bringing light to life with OSRAM LEDriving driving and

off-road and on-road- this can be achieved with the LEDriving Reversing FX120R-WD reversing lights. With its 14 powerful, high-performance LEDs, the LED reversing light has a range of up to 36 meters and thus offers the driver impressive foresight on-road and off-road. Even in dim light and reduced visibility due to external environmental influences, the OSRAM LEDriving Reversing FX120R-WD reversing light with up to 6000 Kelvin can provide conditions similar to daylight. The powerpackage with up to 1100 lumens of luminosity scores with highest optical efficiency and homogeneous light distribution. This results in the possibility of an improved view for you and the improved visibility of your vehicle by other road users, and consequently also increased safety on-road and off-road.

Whether on-road or off-road - the OSRAM LEDriving Reversing

**FX120R-WD** reversing light impresses with its powerful performance and long service life. Versatile applicable, it defies numerous environmental influences and, thanks to high-quality materials such as the thermoplastic housing and the stable polycarbonate lens, it is particularly light and at the same time robust and resistant. The LEDdriving FX120R-