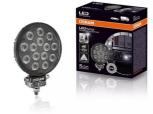

# Reversing FX120R-WD

ECE certified (ECE R23) No registration in the car documents required

**45° beam angle** Widely spread light beam

Up to 36 m long light beam See and be seen with OSRAM

```
On-road & Off-road

## Bringing light to life with OSRAM LEDriving driving and working lights

Considerable foresight on dark country roads, forest paths off-road and on-road- this can be achieved with the LEDriving Reversing FX120R-WD reversing lights. With its 14 powerful, high-performance LEDs, the LED reversing light has a range of up to 36 meters and thus offers the driver impressive foresight on-road and off-road. Even in dim light and reduced visibility due to external environmental influences, the OSRAM LEDriving Reversing FX120R-WD reversing light with up to 6000 Kelvin can provide conditions similar to daylight. The powerpackage with up to 1100 lumens of luminosity scores with highest optical efficiency and homogeneous light distribution. This results in the possibility of an improved view for you and the improved visibility of your vehicle by other road users, and consequently also

increased safety on-road and off-road.

Whether on-road or off-road - the OSRAM LEDriving Reversing

**FX120R-WD** reversing light impresses with its powerful performance and long service life. Versatile applicable, it defies numerous environmental influences and, thanks to high-quality materials such as the thermoplastic housing and the stable polycarbonate lens, it is particularly light and at the same time robust and resistant. The LEDdriving FX120R-