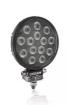

# Reversing FX120R-WD

ECE certified (ECE R23)

No registration in the car documents required

45° beam angle

Widely spread light beam

# Bringing light to life with OSRAM LEDriving driving and working lights

Considerable foresight on dark country roads, forest paths off-road and on-road- this can be achieved with the LEDriving Reversing FX120R-WD reversing lights. With its 14 powerful, high-performance LEDs, the LED reversing light has a range of up to 36 meters and thus offers the driver impressive foresight on-road and off-road. Even in dim light and reduced visibility due to external environmental influences, the OSRAM LEDriving Reversing FX120R-WD reversing light with up to 6000 Kelvin can provide conditions similar to daylight. The powerpackage with up to 1100 lumens of luminosity scores with highest optical efficiency and homogeneous light distribution. This results in the possibility of your vehicle by other road users, and consequently also

The **OSRAM LEDriving Reversing FX120R-WD** reversing lights are versatile applicable and flexible in use.