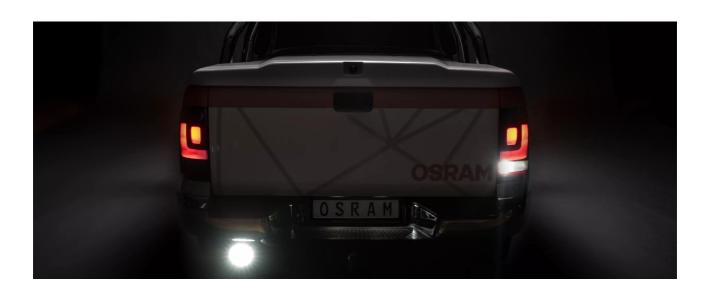

# Bringing light to life with OSRAM LEDriving driving and working lights

Considerable foresight on dark country roads, forest paths off-road and on-road- this can be achieved with the LEDriving Reversing FX120R-WD reversing lights. With its 14 powerful, high-performance LEDs, the LED reversing light has a range of up to 36 meters and thus offers the driver impressive foresight on-road and off-road. Even in dim light and reduced visibility due to external environmental influences, the OSRAM LEDriving Reversing FX120R-WD reversing light with up to 6000 Kelvin can provide conditions similar to daylight. The powerpackage with up to 1100 lumens of luminosity scores with highest optical efficiency and homogeneous light distribution. This results in the possibility of your vehicle by other road users, and consequently also

reversing light is an effective addition to your venicle. No registration or entry in the vehicle documents is necessary for these ECE-certified LED reversing lights.

The LED reversing light can be attached to cars, trucks, agricultural machinery, farm machinery, commercial vehicles, construction vehicles, caravans, off-road vehicles and guads<sup>2)</sup>

The **OSRAM LEDriving Reversing FX120R-WD** reversing lights are versatile applicable and flexible in use.