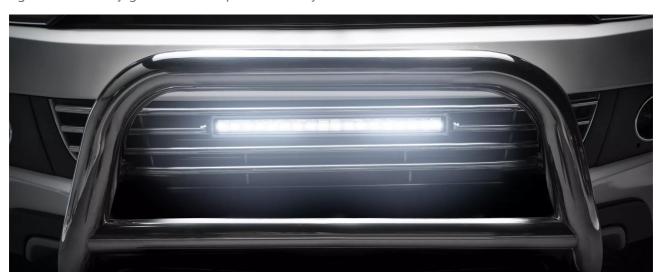

# Lightbar FX500-CB SM

Higher luminosity guarantees improved safety on the road

Central and individual installation

Individual installation is possible thanks to twofold ECE certification

Lighting distance up to 440 meters

#### LED auxiliary lights enhance driving pleasure

Improved far field illumination on dark rural and dirt roads – it's no problem for the LEDriving Lightbar FX500-CB. Its 20 intense, high-performance LEDs give the LED high beam a light distance up to 440 meters and ensure improved road safety for drivers.

Even at dusk or in compromised lighting conditions, the LED bars for automobiles provide daylight conditions at a strong 6000 Kelvin without needlessly blinding oncoming traffic. The intelligent reflector design diverts the light from the LEDs so that oncoming traffic is only indirectly exposed to the light. The light is evenly distributed at a five degree angle.