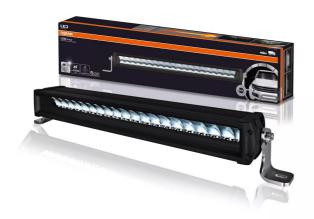

# Lightbar FX500-CB SM

Higher luminosity guarantees improved safety on the road

Central and individual installation

Individual installation is possible thanks to twofold ECE certification

Lighting distance up to 440 meters

#### LED auxiliary lights enhance driving pleasure

Improved far field illumination on dark rural and dirt roads – it's no problem for the LEDriving Lightbar FX500-CB. Its 20 intense, high-performance LEDs give the LED high beam a light distance up to 440 meters and ensure improved road safety for drivers.

#### Product family datasheet

the LEDriving Lightbar FX500-CB make it a compelling choice. Equipped for a wide range of uses, it defies environmental factors and is particularly robust thanks to the quality craftsmanship of its materials and hard-wearing polycarbonate lens.

#### Brightness for a wide range of uses

The LEDriving Lightbar FX500-CB is pure pleasure both on and off-road. The ECE-compliant LED auxiliary light ensures better visibility and thus improved safety on roads. In addition, it adds a smart touch that enhances the off-road style of the vehicle.