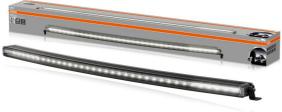

OSRAM

Curved design Complements the vehicle's contours giving it a sleek and modern look

Illuminate your path with precision and style

Curved Lightbar VX1000-CB SR SM, specifically designed to provide both far-field and near-field illumination. With an impressive power level of 7650 effective lumens and 36 high-performance OSRAM LEDs, this lightbar ensures exceptional visibility up to 525 meters. The stylish curved design complements the contours of your vehicle, giving it a sleek and modern look. Even in dim light and reduced visibility due to external environmental influences, the OSRAM Curved Lightbar with up to 6000 Kelvin can provide conditions similar to daylight. In addition, it is certified for single mounting (2x ECE R149), offers the highest protection classes (IP6K8 & IP6K9K) and features a robust aluminum die-cast housing with a slim, single-row design. The included brackets allow for versatile mounting options on various parts of the vehicle, including curved surfaces like bumpers, grills, and windshields<sup>1)</sup>. With a 2-year OSRAM guarantee<sup>2)</sup>, this lightbar delivers proven guality and enhanced visibility at an economical price. Discover the perfect combination of performance, design, and versatility with our Curved Lightbar - ideal for those who value top quality and stylish design.