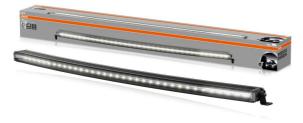

OSRAM

Curved design Complements the vehicle's contours giving it a sleek and modern look

Experience the ultimate lighting solution with our LEDriving Curved Lightbar VX1000-CB SR SM, specifically designed to provide both far-field and near-field illumination. With an impressive power level of 7650 effective lumens and 36 high-performance OSRAM LEDs, this lightbar ensures exceptional visibility up to 525 meters. The stylish curved design complements the contours of your vehicle, giving it a sleek and modern look. Even in dim light and reduced visibility due to external environmental influences, the OSRAM Curved Lightbar with up to 6000 Kelvin can provide conditions similar to daylight. In addition, it is certified for single mounting (2x ECE R149), offers the highest protection classes (IP6K8 & IP6K9K) and features a robust aluminum die-cast housing with a slim, single-row design. The included brackets allow for versatile mounting options on various parts of the vehicle, including curved surfaces like bumpers, grills, and windshields<sup>1)</sup>. With a 2-year OSRAM guarantee<sup>2)</sup>, this lightbar delivers proven guality and enhanced visibility at an economical price. Discover the perfect combination of performance, design, and versatility with our Curved Lightbar - ideal for those who value top quality and stylish design.