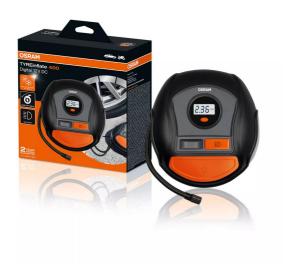

# TYREinflate 400

# Digital Tyre Inflator

The OSRAM OTI400 can inflate a tyre from flat in 3.5 minutes<sup>1)</sup>. With such a quick inflation time, less time is spent on tyre maintenance. It includes a backlit digital display and white LED light for maximum illumination in darkness.

The OTI400's flat design makes the unit stable whilst in use, as well as the wind up cable eliminating any messy wires and helping you get back on the road faster.

Comes complete with three piece adaptor kit for bicycle tyres, balls and other inflatables.